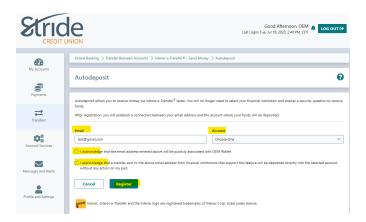

After registration, a connection is established between your email address and the account where your funds will be deposited.

- Email Enter the email address you want to receive auto deposit and corresponding notifications to.
- Account select the account you wish funds to be auto-deposited to.
- Select both acknowledgements in order to be eligible for Autodeposit.
- When ready, select Register. You will be taken to the Autodeposit Registration In Progress screen.