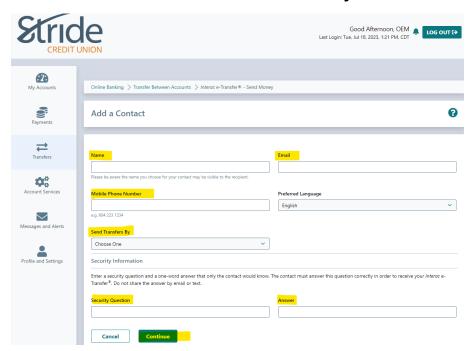

- First, we need to add contacts to send funds to.

Transfers > Interac e-Transfers > Send Money > Add a Contact

- Name Enter the person/business name you want to send funds to.
  - Please be aware the name you choose for your contact may be visible to the recipient.
- Email Enter the email address for the person/business you want to send funds to.

- Mobile Phone Number Enter the mobile phone number for the person/business you want to send funds to.
- Preferred Language If member has a preferred language, you can select it here.
- Send Transfers By how the recipient receives notification. Options include:
  - o Email Mobile Phone
  - Email & Mobile Phone
- Security Question & Answer Enter a security question and a one-word answer that only the contact would know. The contact must answer this question correctly in order to receive your Interac e-Transfer. Do not share the answer by email or text, and the answer cannot be included in the question.
- You will be taken to a confirmation page. If details look accurate, select Confirm. If they need to changed, select Edit.
- You will be taken to a receipt page, with options to Go to My Accounts, Send money via Interac e-Transfer, Request money via Interac e-Transfer, and to Print Receipt.