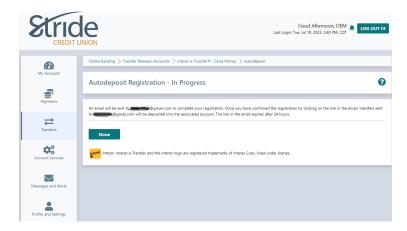

Transfers > Interac e-Transfer > Autodeposit

Continued...

An email will be sent to the email address on file to complete your registration. Once you have confirmed the registration by clicking on the link in the email, transfers sent to the registered email address will be deposited into the associated account. The link in the email expires after 24 hours.