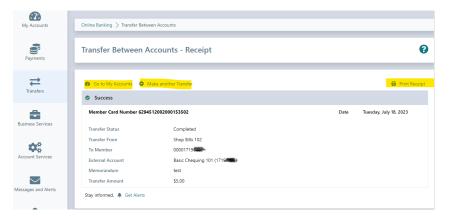

- Select the Transfer To account from the drop-down.
  - If making a Principal Only payment to a Mortgage or Loan, select the 'Principal Only Payment' check box. If you are unsure, call your FEO/Account Manager for assistance.
- Memorandum If you want to give your transfer a description, it goes here (ex Concert Tickets, 2023 Sport Dues)
- When ready, select Continue. You will be taken to a confirmation page. If details look accurate, select Confirm.
- You will be taken to a receipt page, with options to Go to My Accounts, Make Another Transfer and to Print Receipt